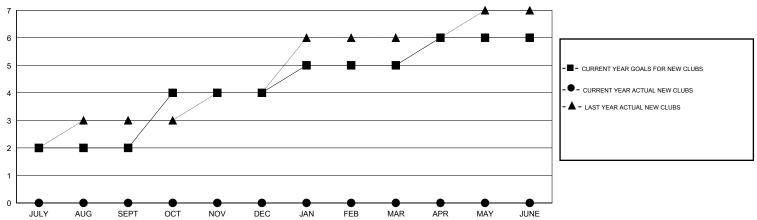

# LOCATION INDIA

GMT CA 6

| Clubs                   |                  |           |                  |                  | Members                  |                    |                                     |                    |                  |
|-------------------------|------------------|-----------|------------------|------------------|--------------------------|--------------------|-------------------------------------|--------------------|------------------|
| RESULTS FOR 2016-2017   |                  |           |                  |                  | RESULTS FOR 2016-2017    |                    |                                     |                    |                  |
| QUARTER                 | NEW CLUB<br>GOAL | NEW CLUBS | DROPPED<br>CLUBS | NET<br>GAIN/LOSS | QUARTER                  | NEW MEMBER<br>GOAL | CHARTER AND<br>NEW MEMBERS<br>ADDED | DROPPED<br>MEMBERS | NET<br>GAIN/LOSS |
| JULY/AUG/SEPT           | 2                | 0         | 0                | 0                | JULY/AUG/SEPT            | 160                | 127                                 | 441                | -314             |
| OCT/NOV/DEC JAN/FEB/MAR | 1                | 0         | 0<br>0           | 0                | OCT/NOV/DEC  JAN/FEB/MAR | 60<br>130          | 0                                   | 0<br>0             | 0<br>0           |
| APR/MAY/JUNE            | 1                | 0         | 0                | 0                | APR/MAY/JUNE             | -20                | 0                                   | 0                  | 0                |

#### GOALS AND ACTUAL NEW CLUBS CUMULATIVE