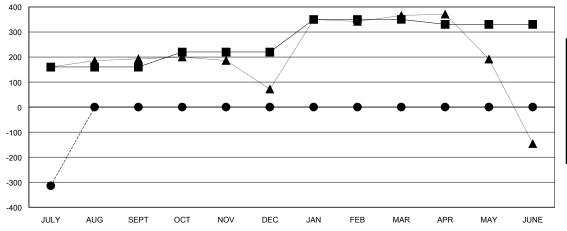

# LOCATION INDIA

GMT CA 6

| Clubs                   |                  |           |                  |                  | Members                  |                    |                                     |                    |                  |
|-------------------------|------------------|-----------|------------------|------------------|--------------------------|--------------------|-------------------------------------|--------------------|------------------|
| RESULTS FOR 2016-2017   |                  |           |                  |                  | RESULTS FOR 2016-2017    |                    |                                     |                    |                  |
| QUARTER                 | NEW CLUB<br>GOAL | NEW CLUBS | DROPPED<br>CLUBS | NET<br>GAIN/LOSS | QUARTER                  | NEW MEMBER<br>GOAL | CHARTER AND<br>NEW MEMBERS<br>ADDED | DROPPED<br>MEMBERS | NET<br>GAIN/LOSS |
| JULY/AUG/SEPT           | 2                | 0         | 0                | 0                | JULY/AUG/SEPT            | 160                | 127                                 | 441                | -314             |
| OCT/NOV/DEC JAN/FEB/MAR | 1                | 0         | 0<br>0           | 0                | OCT/NOV/DEC  JAN/FEB/MAR | 60<br>130          | 0                                   | 0<br>0             | 0<br>0           |
| APR/MAY/JUNE            | 1                | 0         | 0                | 0                | APR/MAY/JUNE             | -20                | 0                                   | 0                  | 0                |

#### GOALS AND ACTUAL MEMBERS CUMULATIVE

|      | CURRENT YEAR GOALS FOR N | EW |
|------|--------------------------|----|
| мемв | ERS                      |    |

CURRENT YEAR ACTUAL MEMBERS

- ▲ - LAST YEAR ACTUAL MEMBERS